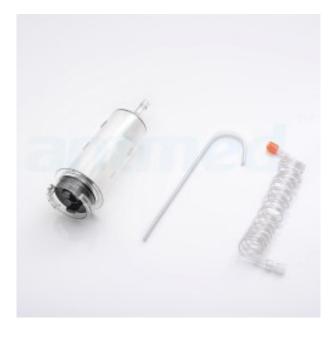

## CT SYRINGE IMASTAR SINGLE OR DUAL HEAD POWER INJECTORS CT Syringe For ImaStar Single Or Dual Head Power Injectors

| Product description:<br>Injector Model        | Contents/Package                            | Product Number |
|-----------------------------------------------|---------------------------------------------|----------------|
| Antmed Imarstar Single Head<br>Power Injector | CT1-200ml syringes                          | 100101         |
|                                               | 1-150cm coiled low press<br>connecting tube | ure            |
|                                               | Quick fill tube                             |                |
| Antmed Imarstar Dual Head CT Pov<br>Injector  | Packing[]50pcs/case<br>wer2-200ml syringes  | 100107         |
|                                               | 1-150cm coiled low pressure CT              |                |
|                                               | 1-Y connecting tube                         |                |
|                                               | 2-long spikes                               |                |
|                                               | Packing[]20pcs/case                         |                |
| Product Information:                          |                                             |                |
| Volume[]200ml                                 |                                             |                |
| 3-year shelf life                             |                                             |                |
| FDA(510k),CE0123, ISO13485, MDS               | AP certificated                             |                |
| DEHP Free, Non-Toxic, Non-Pyroger             | lic                                         |                |
|                                               |                                             |                |

## Compatible injector model:

ANTMED ImaStar Dual Head and ImaStar Single Head CT Injector