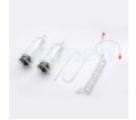

## CT SYRINGE IMASTAR SINGLE OR DUAL HEAD POWER INJECTORS CT Syringe For ImaStar Single Or Dual Head Power Injectors

| Product description:<br>Injector Model        | Contents/Package                            | Product Number |
|-----------------------------------------------|---------------------------------------------|----------------|
| Antmed Imarstar Single Head<br>Power Injector | CT1-200ml syringes                          | 100101         |
|                                               | 1-150cm coiled low press<br>connecting tube | ure            |
|                                               | Quick fill tube                             |                |
| Antmed Imarstar Dual Head CT Pov<br>Injector  | Packing[]50pcs/case<br>wer2-200ml syringes  | 100107         |
|                                               | 1-150cm coiled low pressure CT              |                |
|                                               | 1-Y connecting tube                         |                |
|                                               | 2-long spikes                               |                |
|                                               | Packing[]20pcs/case                         |                |
| Product Information:                          |                                             |                |
| Volume[]200ml                                 |                                             |                |
| 3-year shelf life                             |                                             |                |
| FDA(510k),CE0123, ISO13485, MDS               | AP certificated                             |                |
| DEHP Free, Non-Toxic, Non-Pyroger             | lic                                         |                |
|                                               |                                             |                |

## Compatible injector model:

ANTMED ImaStar Dual Head and ImaStar Single Head CT Injector